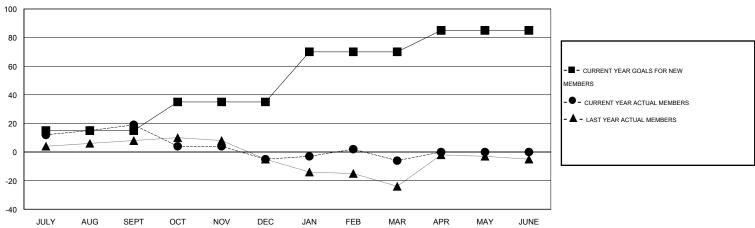

## GOALS AND ACTUAL MEMBERS CUMULATIVE

| DROPPED CLUBS: 1  DROPPED MEMBERS |         | 30 CLUBS OF 41 ADDED 1 OR MORE NEW MEMBERS | GENDER DISTRIBU  MALE  FEMALE | TION<br>636 (66.18%)<br>325 (33.82%) |     |
|-----------------------------------|---------|--------------------------------------------|-------------------------------|--------------------------------------|-----|
| DECEASED                          | 14      | CLICK HERE FOR HEALTH                      | FAMILY UNIT MEMBERS           |                                      | 291 |
| CLUB CANCELLED OTHER              | 1<br>77 | ASSESSMENT DATA                            | HEAD OF HOUSEHOLD             |                                      | 141 |
| TOTAL                             | 92      |                                            | NON-HEAD OF HOUSEHOL          | D                                    | 150 |

## GMT: Gary Wong LOCATION OREGON

| GMT CA | 1 |
|--------|---|
|--------|---|

|                       |                  | Clubs     |                  |                       |               |                    | Members                             |                    |                  |
|-----------------------|------------------|-----------|------------------|-----------------------|---------------|--------------------|-------------------------------------|--------------------|------------------|
| RESULTS FOR 2014-2015 |                  |           |                  | RESULTS FOR 2014-2015 |               |                    |                                     |                    |                  |
| QUARTER               | NEW CLUB<br>GOAL | NEW CLUBS | DROPPED<br>CLUBS | NET<br>GAIN/LOSS      | QUARTER       | NEW MEMBER<br>GOAL | CHARTER AND<br>NEW MEMBERS<br>ADDED | DROPPED<br>MEMBERS | NET<br>GAIN/LOSS |
| JULY/AUG/SEPT         | 0                | 0         | 0                | 0                     | JULY/AUG/SEPT | 15                 | 39                                  | 20                 | 19               |
| OCT/NOV/DEC           | 1                | 0         | 1                | -1                    | OCT/NOV/DEC   | 20                 | 24                                  | 48                 | -24              |
| JAN/FEB/MAR           | 1                | 0         | 0                | 0                     | JAN/FEB/MAR   | 35                 | 23                                  | 24                 | -1               |
| APR/MAY/JUNE          | 1                | 0         | 0                | 0                     | APR/MAY/JUNE  | 15                 | 0                                   | 0                  | 0                |