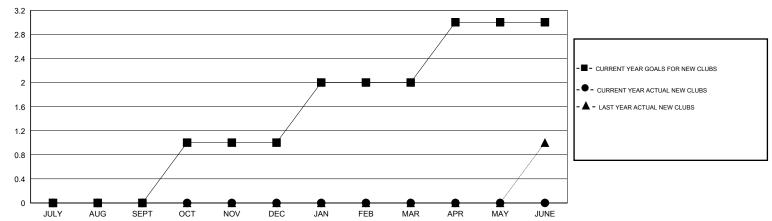

## GOALS AND ACTUAL NEW CLUBS CUMULATIVE

## GMT: Gary Wong LOCATION OREGON

| GMT CA | 1 |
|--------|---|
|--------|---|

|                       |                  | Clubs     |                  |                       |               |                    | Members                             |                    |                  |
|-----------------------|------------------|-----------|------------------|-----------------------|---------------|--------------------|-------------------------------------|--------------------|------------------|
| RESULTS FOR 2014-2015 |                  |           |                  | RESULTS FOR 2014-2015 |               |                    |                                     |                    |                  |
| QUARTER               | NEW CLUB<br>GOAL | NEW CLUBS | DROPPED<br>CLUBS | NET<br>GAIN/LOSS      | QUARTER       | NEW MEMBER<br>GOAL | CHARTER AND<br>NEW MEMBERS<br>ADDED | DROPPED<br>MEMBERS | NET<br>GAIN/LOSS |
| JULY/AUG/SEPT         | 0                | 0         | 0                | 0                     | JULY/AUG/SEPT | 15                 | 39                                  | 20                 | 19               |
| OCT/NOV/DEC           | 1                | 0         | 1                | -1                    | OCT/NOV/DEC   | 20                 | 24                                  | 48                 | -24              |
| JAN/FEB/MAR           | 1                | 0         | 0                | 0                     | JAN/FEB/MAR   | 35                 | 23                                  | 24                 | -1               |
| APR/MAY/JUNE          | 1                | 0         | 0                | 0                     | APR/MAY/JUNE  | 15                 | 0                                   | 0                  | 0                |